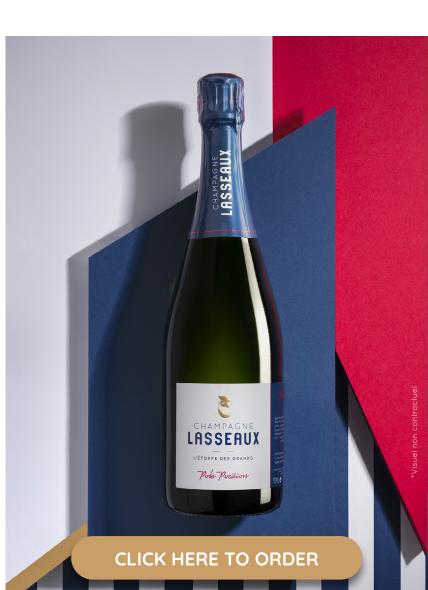

## **PÔLE POSITION** Blanc de Noirs - Brut

Selected for its exceptional aromatic qualities, our Pole Position Brut always comes out first and sets the bar for the rest of our range. Produced exclusively out of our finest Meunier grapes, this charming and enjoyable Blanc de Noirs stands out by its sparkling fruitiness, its vivacity and mature notes.